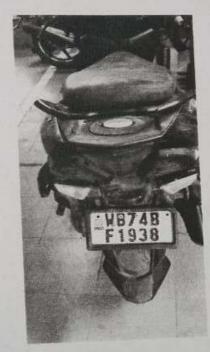

# [Sec Rule 150(a) and (2)] Accident Information Report

- 1. Name of the Police Station: Reang
- 2. CR. No. /Traffic Accident Report: Reang PS Case No-12/23 Dt-14.02.23 U/S 279/304A IPC
- **3. Date, Time and Place of the accident:** On 14.02.23 in between 04.30hrs to 05.30hrs at 27<sup>th</sup> Mile near Turzam Jhora under Reang PS Dist-Kalimpong
- **4. Name and full address of the injured / deceased**: Bishal Chhetri S/O Kabiraj Chhetri of Rungchung Busty PS-Rangli Rangliot, Dist-Darjeeling
- 5. Name of the hospital to which he/she was removed: NBMC, Siliguri
- **6. Registration Number of vehicle and the type of the vehicle:** Scooty (TVS NTORQ 125) bearing Registration No-WB 74 BF 1938
- 7. Driving License particulars: None
- 8. Name and address of the owner of the vehicle:- None
- 9. Name and address of the Insurance Company with whom the vehicle was insured and the particulars of the Divisional Officer of the said insurance company: Not known