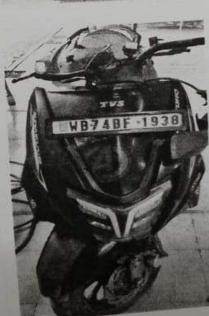

# [Sec Rule 150(a) and (2)] Accident Information Report

- 1. Name of the Police Station: Reang
- 2. CR. No. /Traffic Accident Report: Reang PS Case No-12/23 Dt-14.02.23 U/S 279/304A IPC
- **3. Date, Time and Place of the accident:** On 14.02.23 in between 04.30hrs to 05.30hrs at 27<sup>th</sup> Mile near Turzam Jhora under Reang PS Dist-Kalimpong
- **4. Name and full address of the injured / deceased**: Bishal Chhetri S/O Kabiraj Chhetri of Rungchung Busty PS-Rangli Rangliot, Dist-Darjeeling
- 5. Name of the hospital to which he/she was removed: NBMC, Siliguri
- **6. Registration Number of vehicle and the type of the vehicle:** Scooty (TVS NTORQ 125) bearing Registration No-WB 74 BF 1938
- 7. Driving License particulars: None
- 8. Name and address of the owner of the vehicle:- None
- 9. Name and address of the Insurance Company with whom the vehicle was insured and the particulars of the Divisional Officer of the said insurance company: Not known