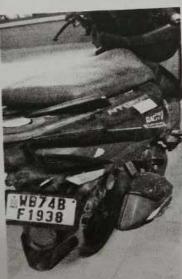

# [Sec Rule 150(a) and (2)] Accident Information Report

- 1. Name of the Police Station: Reang
- 2. CR. No. /Traffic Accident Report: Reang PS Case No-12/23 Dt-14.02.23 U/S 279/304A IPC
- **3. Date, Time and Place of the accident:** On 14.02.23 in between 04.30hrs to 05.30hrs at 27<sup>th</sup> Mile near Turzam Jhora under Reang PS Dist-Kalimpong
- **4. Name and full address of the injured / deceased**: Bishal Chhetri S/O Kabiraj Chhetri of Rungchung Busty PS-Rangli Rangliot, Dist-Darjeeling
- 5. Name of the hospital to which he/she was removed: NBMC, Siliguri
- **6. Registration Number of vehicle and the type of the vehicle:** Scooty (TVS NTORQ 125) bearing Registration No-WB 74 BF 1938
- 7. Driving License particulars: None
- 8. Name and address of the owner of the vehicle:- None
- 9. Name and address of the Insurance Company with whom the vehicle was insured and the particulars of the Divisional Officer of the said insurance company: Not known