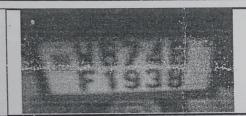

# [Sec Rule 150(a) and (2)] Accident Information Report

- 1. Name of the Police Station: Reang
- 2. CR. No. /Traffic Accident Report: Reang PS Case No-12/23 Dt-14.02.23 U/S 279/304A IPC
- **3. Date, Time and Place of the accident:** On 14.02.23 in between 04.30hrs to 05.30hrs at 27<sup>th</sup> Mile near Turzam Jhora under Reang PS Dist-Kalimpong
- **4. Name and full address of the injured / deceased**: Bishal Chhetri S/O Kabiraj Chhetri of Rungchung Busty PS-Rangli Rangliot, Dist-Darjeeling
- 5. Name of the hospital to which he/she was removed: NBMC, Siliguri
- **6. Registration Number of vehicle and the type of the vehicle:** Scooty (TVS NTORQ 125) bearing Registration No-WB 74 BF 1938
- 7. Driving License particulars: None
- 8. Name and address of the owner of the vehicle:- None
- 9. Name and address of the Insurance Company with whom the vehicle was insured and the particulars of the Divisional Officer of the said insurance company: Not known