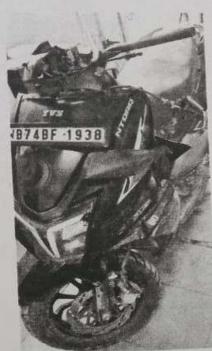

# [Sec Rule 150(a) and (2)] Accident Information Report

- 1. Name of the Police Station: Reang
- 2. CR. No. /Traffic Accident Report: Reang PS Case No-12/23 Dt-14.02.23 U/S 279/304A IPC
- **3. Date, Time and Place of the accident:** On 14.02.23 in between 04.30hrs to 05.30hrs at 27<sup>th</sup> Mile near Turzam Jhora under Reang PS Dist-Kalimpong
- **4. Name and full address of the injured / deceased**: Bishal Chhetri S/O Kabiraj Chhetri of Rungchung Busty PS-Rangli Rangliot, Dist-Darjeeling
- 5. Name of the hospital to which he/she was removed: NBMC, Siliguri
- **6. Registration Number of vehicle and the type of the vehicle:** Scooty (TVS NTORQ 125) bearing Registration No-WB 74 BF 1938
- 7. Driving License particulars: None
- 8. Name and address of the owner of the vehicle:- None
- 9. Name and address of the Insurance Company with whom the vehicle was insured and the particulars of the Divisional Officer of the said insurance company: Not known